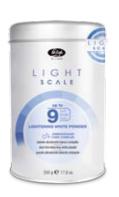

## DAS NEUE PROFESSIONELLE WEISSE BLONDIERPULVER ERMÖGLICHT EIN LEICHTERES ERKENNEN DER ERZIELTEN AUFHELLNUANCEN

Im Mischungsverhältnis 1:1,5 oder 1:2 mit dem Lisap Developer mischen Für alle Blondiertechniken geeignet

## FÜR ALLE BLONDIERTECHNIKEN GEEIGNET

Für alle Frauen, die auf der Suche nach einer teilweisen oder vollständigen Blondierung sind.