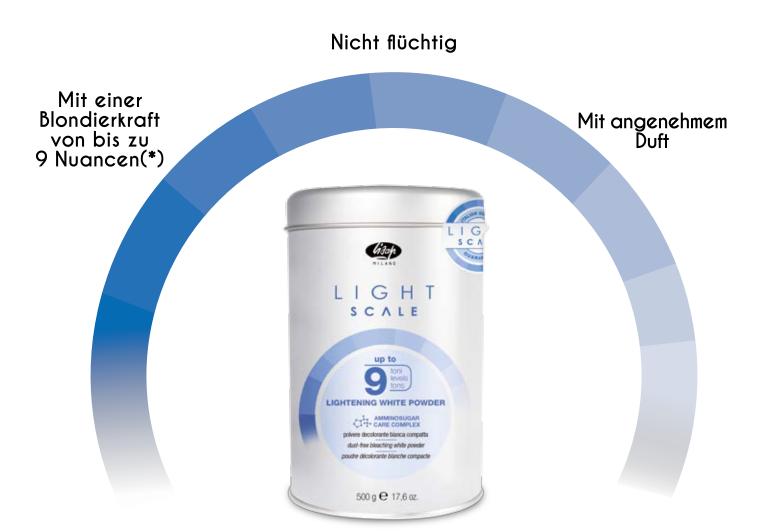

## DAS NEUE PROFESSIONELLE WEISSE BLONDIERPULVER ERMÖGLICHT EIN LEICHTERES ERKENNEN DER ERZIELTEN AUFHELLNUANCEN

Im Mischungsverhältnis 1:1,5 oder 1:2 mit dem Lisap Developer mischen Für alle Blondiertechniken geeignet

## Kompakt und nicht flüchtig, erleichtert es dem Profi die Vorbereitung.

## FÜR ALLE BLONDIERTECHNIKEN GEEIGNET

Für alle Frauen, die auf der Suche nach einer teilweisen oder vollständigen Blondierung sind.

## FRISCHER UND SPRITZIGER DUFT

Prickelnde Noten von **Zitrone** und **grünem Apfel** auf einem üppigen **blumigen Bouquet** aus Rose, Ylang-Ylang und Maiglöckchen und umhüllt von einer weichen **Basisnote aus Moschus**.