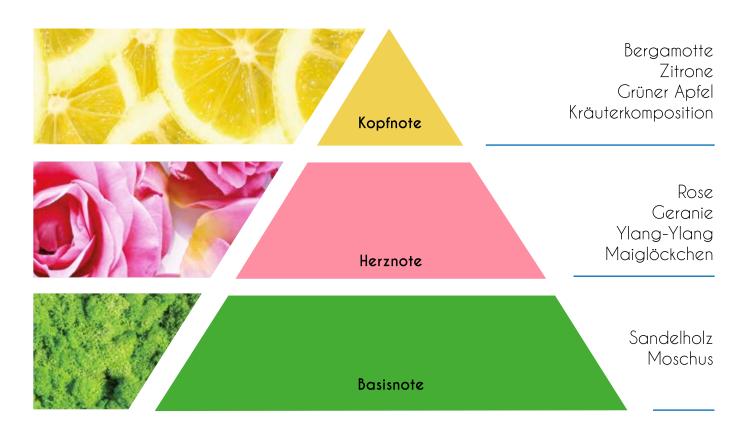

## FRISCHER UND SPRITZIGER DUFT

Prickelnde Noten von **Zitrone** und **grünem Apfel** auf einem üppigen **blumigen Bouquet** aus Rose, Ylang-Ylang und Maiglöckchen und umhüllt von einer weichen **Basisnote aus Moschus**.