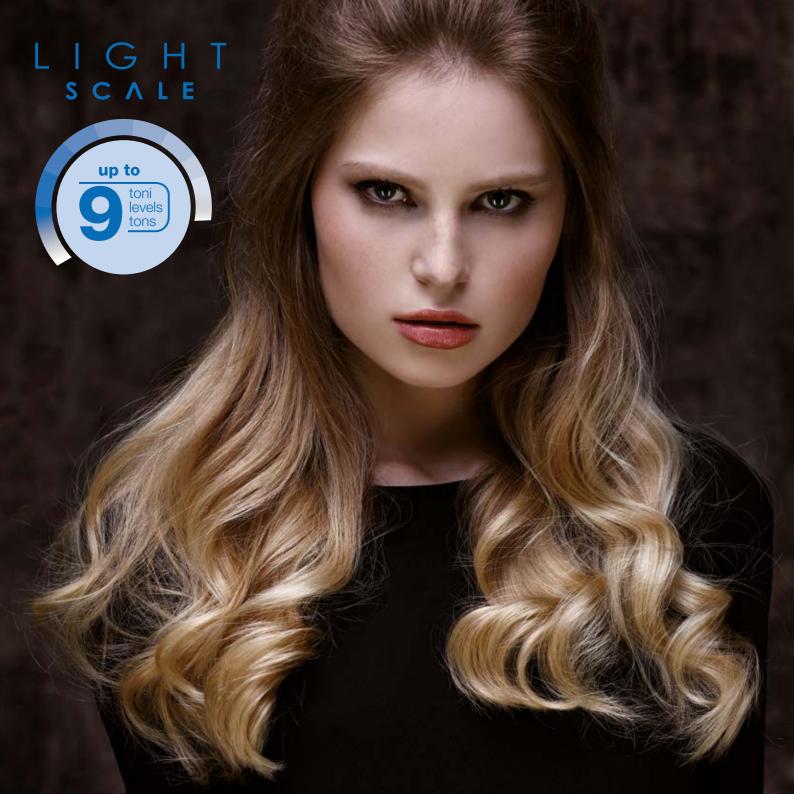

## **BEISPIEL: AUFHELLUNG 4 NUANCEN** TONHÖHE AUSGANSBASIS: 4 (BRAUN) NATURELL ZIEL: 8 (HELLBLOND) Blondierpulver Typ Aufhellung 6 Nuancen Aufhellung 7 Nuancen Light Scale Up to 9

60 min.

Zeit