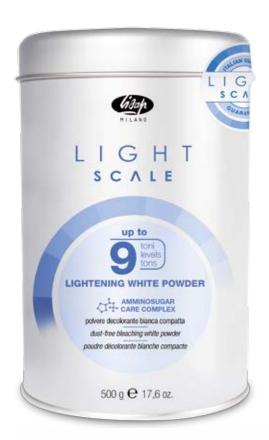

## DAS NEUE PROFESSIONELLE WEISSE BLONDIERPULVER ERMÖGLICHT EIN LEICHTERES ERKENNEN DER ERZIELTEN AUFHELLNUANCEN

Im Mischungsverhältnis 1:1,5 oder 1:2 mit dem Lisap Developer mischen Für alle Blondiertechniken geeignet

## **WIRKT SCHNELL**

O min.

Light Scale Up to 9 wirkt schneller als die meisten handelsüblichen Blondierungen.