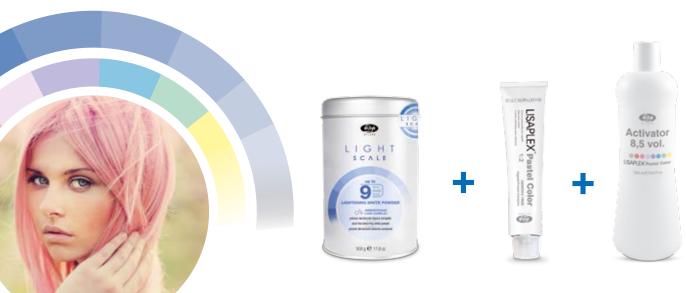

## WÄHREND DER VORBEREITUNG

Für eine sichere Aufhellung 30 Gramm **LIGHTENING WEISSES BLONDIERPULVER** 45/60 ml + **Developer** 8,5 /10/20/30 vol. mischen.
Nach dem Anmischen 5 ml **LISAPLEX™ BOND SAVER** (\*) hinzufügen,
um die Schuppenschicht der Haare zu bewahren.

## INDIVIDUELLE ANPASSUNG DES ENDRESULTATS

FÜR EINEN ZARTEN **PASTELLEFFEKT** AUF DEM AUFGEHELLTEM HAAR, NUANCE 9/10

AUS DEN 9 NUANCEN VON LISAPLEX™ PASTEL COLOR AUSWÄHLEN